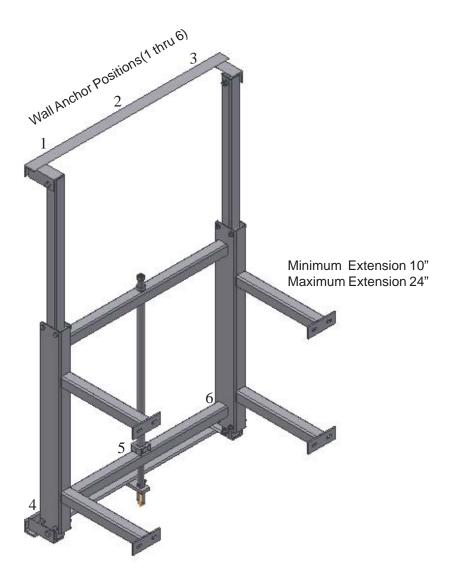

#### WALL BRACKETS AND FRAME

The wall brackets are constructed of 1/4" (6.35 mm) thick angles 2" leg x 2" leg (51 mm X 51 mm) and 39" (991 mm) in length, with (3) three mounting slots. The extensions of 1/8" (3 mm) wall, 2" (51 mm) square E.R.W. (Electric Resistance Welded) HSS tubing with a custom length to establish basketball backboard extensions are welded to the formed channel construction. These extensions are part of the constructed framework, which is welded to steel front board holders. This unit slides in a vertical motion on 1/8" (3 mm) wall x 2" (51 mm) square HSS tube allowing the BB-2 to adjust for a goal height of between (10'-0") and (8'-0") (3048mm to 2438mm). ASTM-G40.17 GRADE 50, or A-500 TYPE B material shall be used for frame, channel and extensions. All hardware is of Grade #5 quality.

#### **SUPPORT**

- The top and bottom frame of the backstop shall be supported by (3) three through wall anchors; 18" (457 mm) in length or (3) three Hilt HY-20 epoxy anchors on each wall bracket, and installed to Hilti specifications using Hilti anchors.