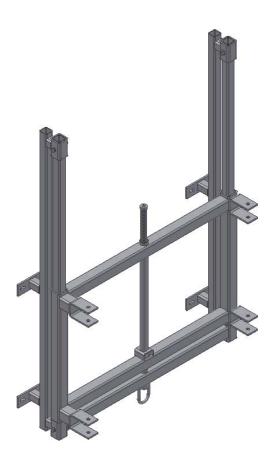

## BB-3 HEIGHT ADJUSTABLE ADAPTER FRAMING

Height adjustable adapter framing shall be manufactured of 1 1/2" (38 mm) square HSS tubing and shall be screw driven to raise or lower the goal from 10 feet to 8 feet (3048 mm to 2438 mm). Screw drive shall be a 3/4" (19 mm) ACME threaded rod. The screw drive shall have a loop welded to the bottom to allow attachment of the awning style crank. The operation of raising and lowering the BB-3 is from the floor with the supplied crank handle.

Illustration shows rear view of a BB-3 Height Adjustable Adapter Frame suitable for mounting on the front of a BB-10 Right Hand Swing Basketball Unit